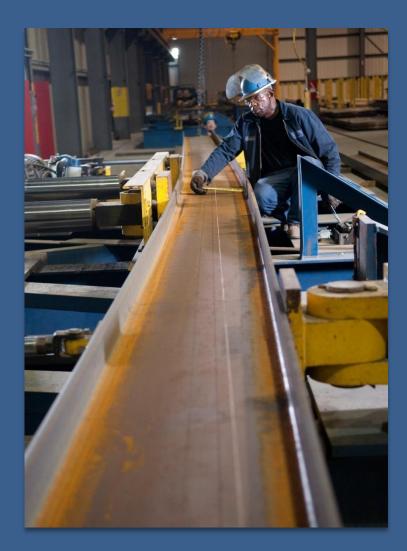

## Beams «Wide Flange & Standard»

WF 4x13 through 40x397 at multiple length's, we will cut to size.

#### We will cut all Angle, Flats, Bars & Channels to size.