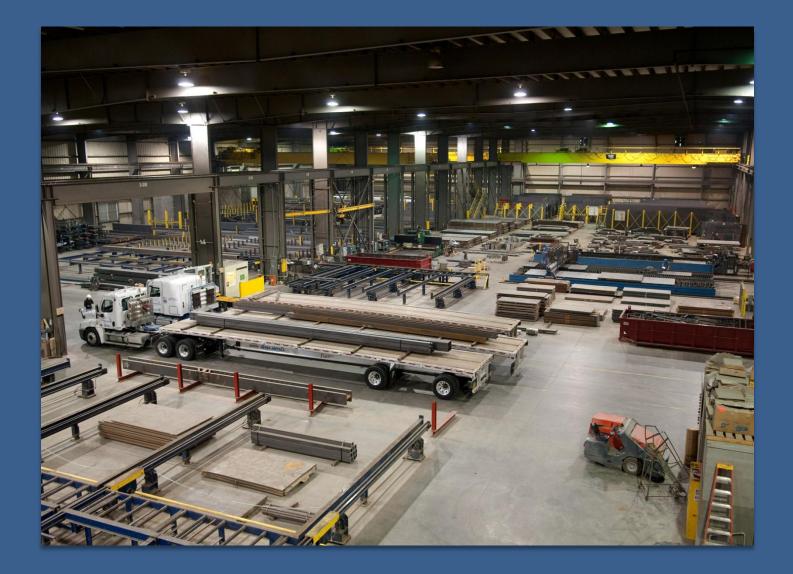

#### « Customer Satisfaction Built With Steel »

•225,000 Square Feet on 47 Acres of Land
•8 Overhead Cranes
•Dedicated Rail Line
•Truck Fleet of 15
•Metals Pre-Processing
•In House CAD

Infra-Metals is committed to providing you with quality steel products & services to meet your ever changing needs.

#### Rail line

Customer Satisfaction was built with our steel at...