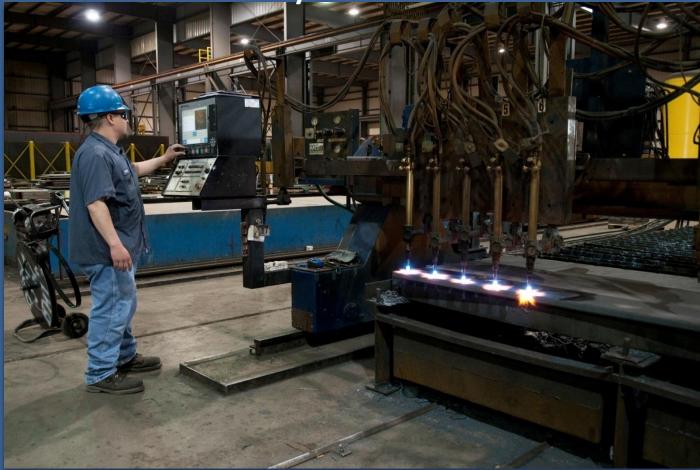

## Plasma Table & Oxy Fuel Table

#### Plasma Table

Bed 11' wide x 53' long water table

•Burns .050" through 1" thick plate Capable of holding two 120"x240" plates at one time

#### **Oxy Fuel Table**