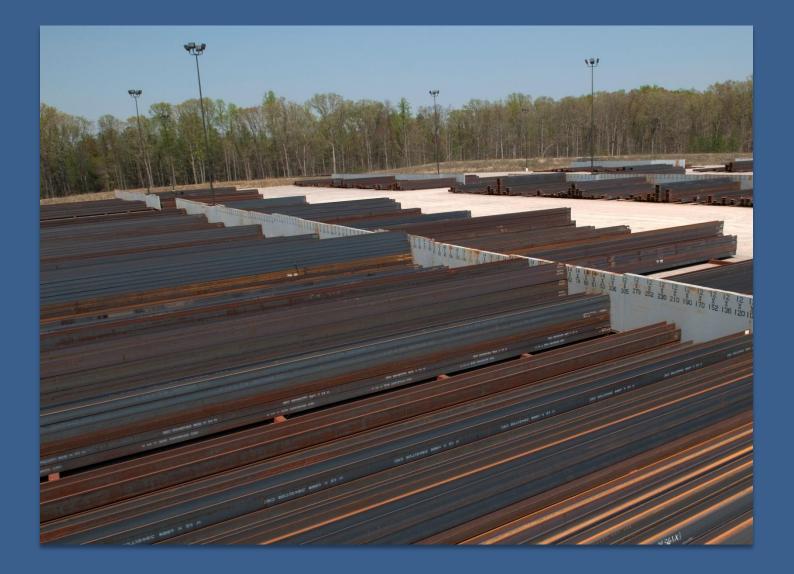

#### « Customer Satisfaction Built With Steel »

•225,000 Square Feet on 47 Acres of Land
•8 Overhead Cranes
•Dedicated Rail Line
•Truck Fleet of 15
•Metals Pre-Processing
•In House CAD

Infra-Metals is committed to providing you with quality steel products & services to meet your ever changing needs.