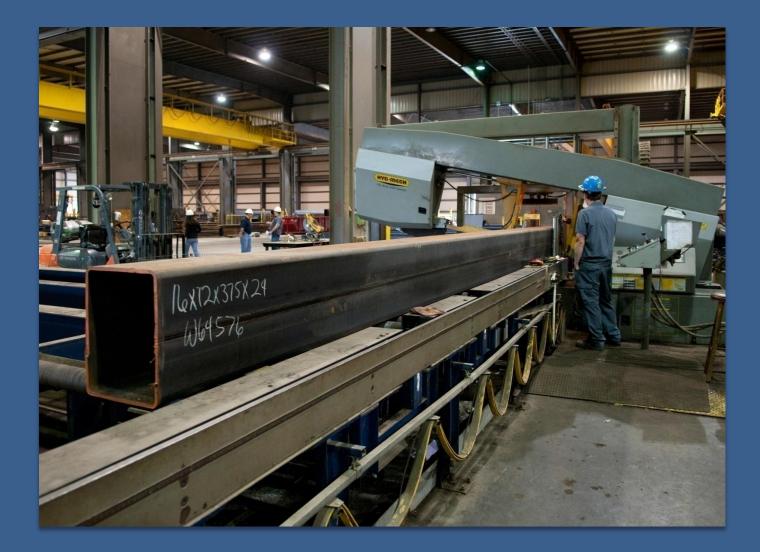

# Tubing «Square, Rectangular & Round»

We stock multiple sizes & lengths from 20'-60' and we will cut to size.