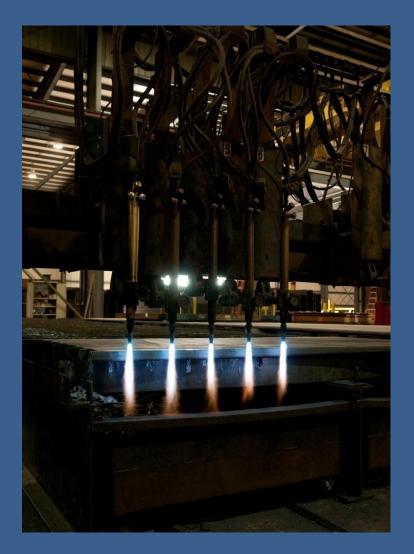

## Plasma Table & Oxy Fuel Table

#### Plasma Table

Bed 11' wide x 53' long water table

•Burns .050" through 1" thick plate Capable of holding two 120"x240" plates at one time

#### **Oxy Fuel Table**