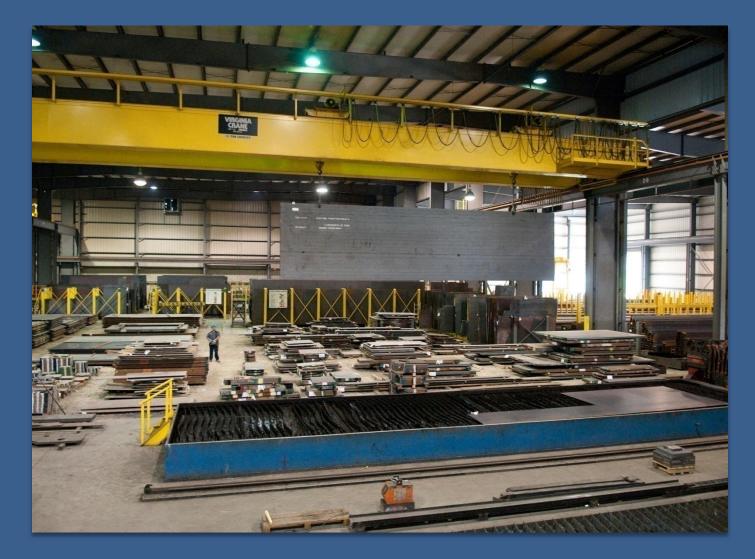

#### « Customer Satisfaction Built With Steel »

•225,000 Square Feet on 47 Acres of Land
•8 Overhead Cranes
•Dedicated Rail Line
•Truck Fleet of 15
•Metals Pre-Processing
•In House CAD

Infra-Metals is committed to providing you with quality steel products & services to meet your ever changing needs.

#### Plate «Floor Plate & Sheet»

We stock up to 6" Plate as well as 10" & 11" gauge Sheet