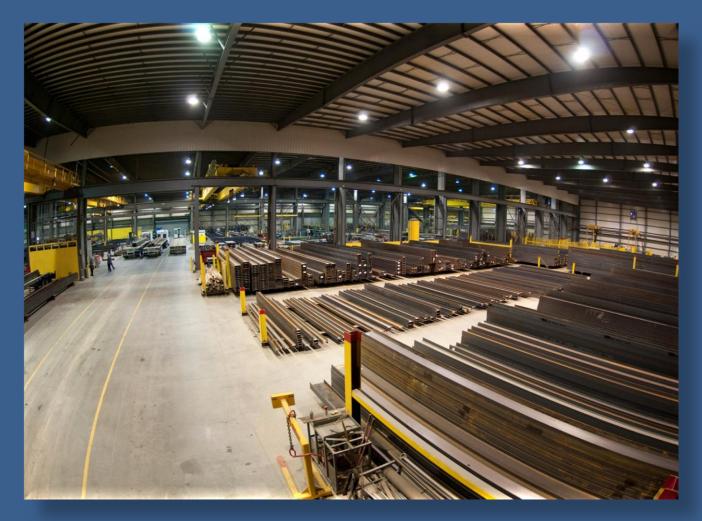

#### « Customer Satisfaction Built With Steel »

•225,000 Square Feet on 47 Acres of Land
•8 Overhead Cranes
•Dedicated Rail Line
•Truck Fleet of 15
•Metals Pre-Processing
•In House CAD

Infra-Metals is committed to providing you with quality steel products & services to meet your ever changing needs.

## Beams «Wide Flange & Standard»

WF 4x13 through 40x397 at multiple length's, we will cut to size.