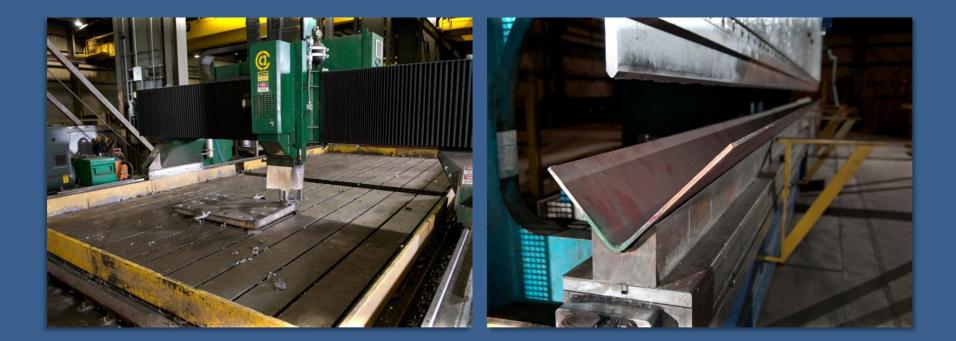

•CNC Plate Drill Table

•Two 700 ton 20' press brakes in tandem

# CNC download directly to our processing department

### 40' Press Brake

# The press can run in single mode up to 20' or in tandem mode up to 40'

# Throat Depth is 24"

This is the max bend that can be done without interfering with the machine frame.