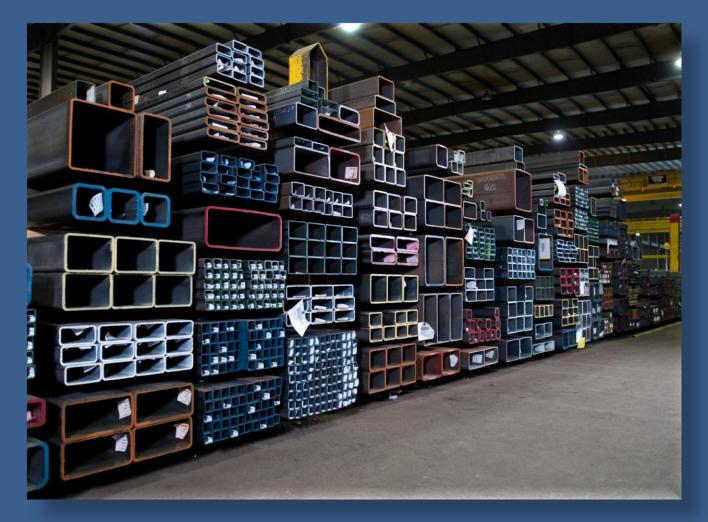

# Tubing «Square, Rectangular & Round»

We stock multiple sizes & lengths from 20'-60' and we will cut to size.