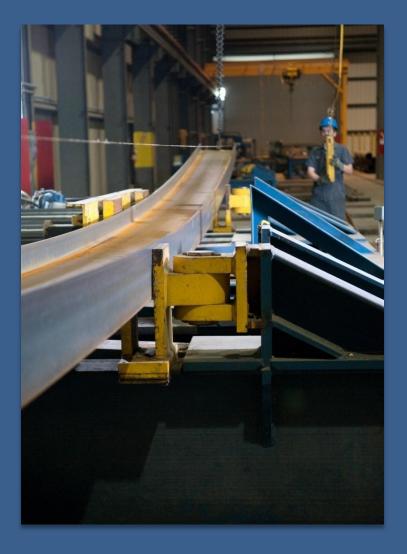

tons/foot

•Good for up to 5/8" thick plate

•8" V-Die capable of bending 90 degrees or more, minimum bend 6<sup>1</sup>/<sub>2</sub>"

leg

Max die tonnage 140 tons/footGood fro up to 1" thick plate

•Punches:

.1875" radius 40' long .375" radius 30' long

## Plasma Table & Oxy Fuel Table



#### Plasma Table



Bed 11' wide x 53' long water table



•Burns .050" through 1" thick plate Capable of holding two 120"x240" plates at one time

#### **Oxy Fuel Table**



# Capable of holding four 96" x 240" plates at one time



# Able to burn ¼" through 6 ½" thick plate up to 55' long



### Set up on twin beds 8'5" wide x 55' long dry table









One 18" Vertical Saw, miter cut up to 45 degrees Two 25" Horizontal Saws, miter cut up to 45 degrees Two 42" Horizontal Saws



# Camber Line





#### We are able to Camber up to a W40x328



### Tee Splitter



#### We are able to split W4 through W27

# Up to .500" web thickness









#### Rail line





Customer Satisfaction was built with our steel at...



#### **First Union Center**

Philadelphia, Pennsylvania



Wayne, Michigan



#### First Baptist Church of Hammond

Hammond, Indiana



#### Lambeau Field

Green Bay, Wisconsin



#### Orange County Choppers

Newburgh, New York



#### Pequot Casino

Ledyard, Connecticut



#### International Gem Tower

New York, New York



Thank you for choosing Infra-metals in Petersburg, Virginia

Please contact us for all of your carbon steel needs.

Phone: 1-800-435-0850 Fax: 1-804-957-5800 Direct Phone: 1-804-957-5900 1900 Bessemer Road Petersburg, VA 23805 www.infra-metals.com