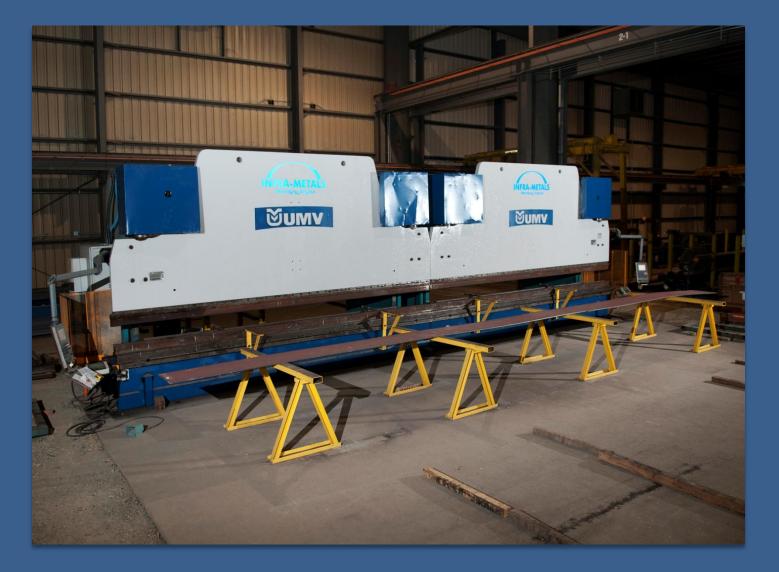

•CNC Plate Drill Table

•Two 700 ton 20' press brakes in tandem

### 40' Press Brake

# The press can run in single mode up to 20' or in tandem mode up to 40'

# Throat Depth is 24"

This is the max bend that can be done without interfering with the machine frame.