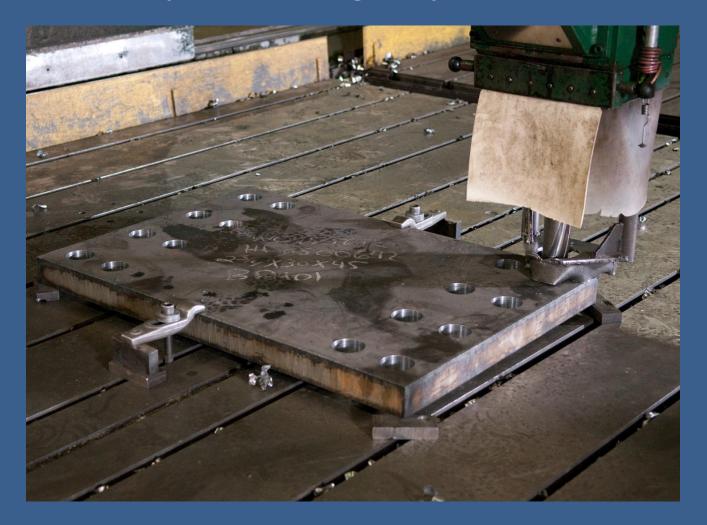

•CNC Plate Drill Table

•Two 700 ton 20' press brakes in tandem

# CNC download directly to our processing department