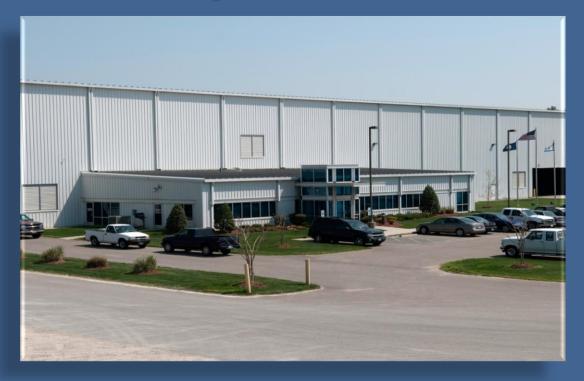

# **INFRA-METALS**

#### Petersburg, Virginia

" b" ca

#### « Customer Satisfaction Built With Steel »

•225,000 Square Feet on 47 Acres of Land
•8 Overhead Cranes
•Dedicated Rail Line
•Truck Fleet of 15
•Metals Pre-Processing
•In House CAD

Infra-Metals is committed to providing you with quality steel products & services to meet your ever changing needs.