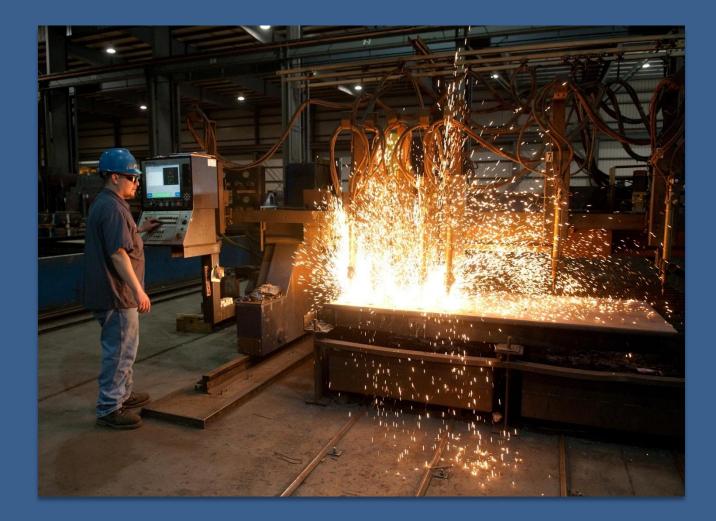

## Plasma Table & Oxy Fuel Table

#### Plasma Table

Bed 11' wide x 53' long water table

•Burns .050" through 1" thick plate Capable of holding two 120"x240" plates at one time

#### **Oxy Fuel Table**