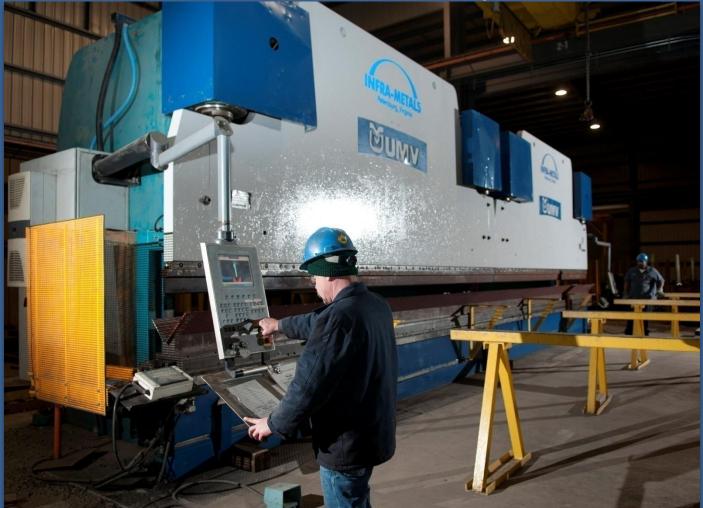

•CNC Plate Drill Table

•Two 700 ton 20' press brakes in tandem

### 40' Press Brake

# The press can run in single mode up to 20' or in tandem mode up to 40'

# Throat Depth is 24"

This is the max bend that can be done without interfering with the machine frame.