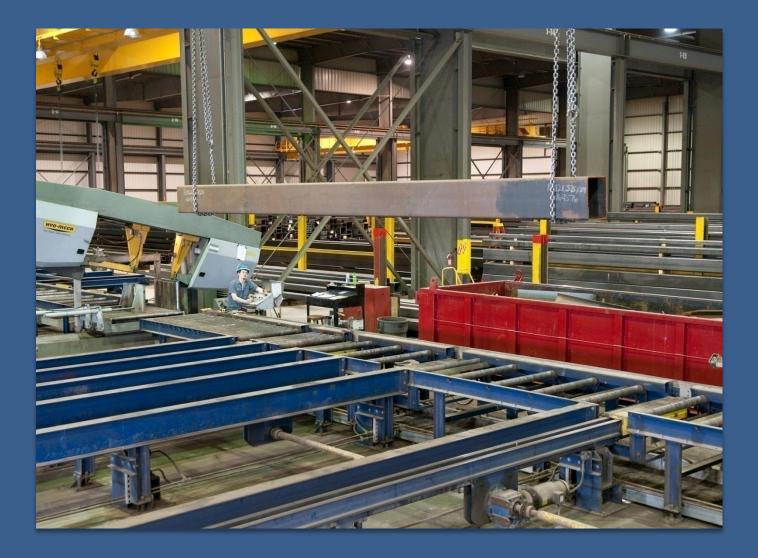

nnage 40 tons/foot

•Good for up to 3/8" thick plate

•5" V-die capable of bending 90 degrees or more, minimum bend 31/2"

leg

•Max die tonnage 60 tons/foot

•Good for up to 5/8" thick plate

•8" V-Die capable of bending 90 degrees or more, minimum bend 6<sup>1</sup>/<sub>2</sub>"

leg

Max die tonnage 140 tons/footGood fro up to 1" thick plate

•Punches:

.1875" radius 40' long .375" radius 30' long

## Plasma Table & Oxy Fuel Table



#### Plasma Table



Bed 11' wide x 53' long water table



•Burns .050" through 1" thick plate Capable of holding two 120"x240" plates at one time

#### **Oxy Fuel Table**



# Capable of holding four 96" x 240" plates at one time



# Able to burn ¼" through 6 ½" thick plate up to 55' long



### Set up on twin beds 8'5" wide x 55' long dry table









One 18" Vertical Saw, miter cut up to 45 degrees Two 25" Horizontal Saws, miter cut up to 45 degrees Two 42" Horizontal Saws



# Camber Line





#### We are able to Camber up to a W40x328



### Tee Splitter



#### We are able to split W4 through W27

# Up to .500" web thickness









#### Rail line





Customer Satisfaction was built with our steel at...



#### **First Union Center**

Philadelphia, Pennsylvania



Wayne, Michigan



#### First Baptist Church of Hammond

Hammond, Indiana



#### Lambeau Field

Green Bay, Wisconsin



#### Orange County Choppers

Newburgh, New York



#### Pequot Casino

Ledyard, Connecticut



#### International Gem Tower

New York, New York



Thank you for choosing Infra-metals in Petersburg, Virginia

Please contact us for all of your carbon s