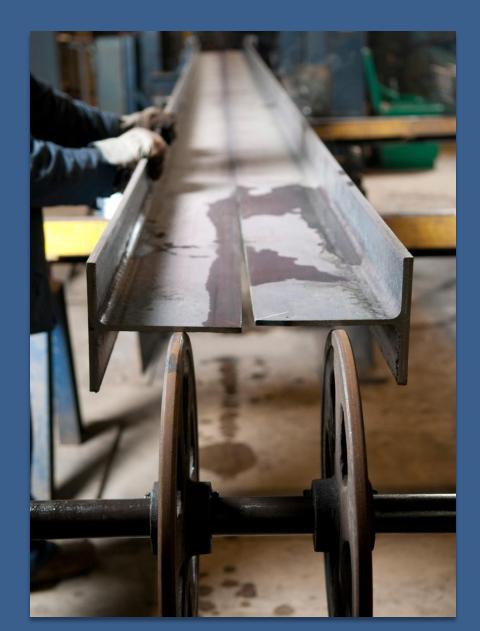

### Tee Splitter

#### We are able to split W4 through W27

# Up to .500" web thickness