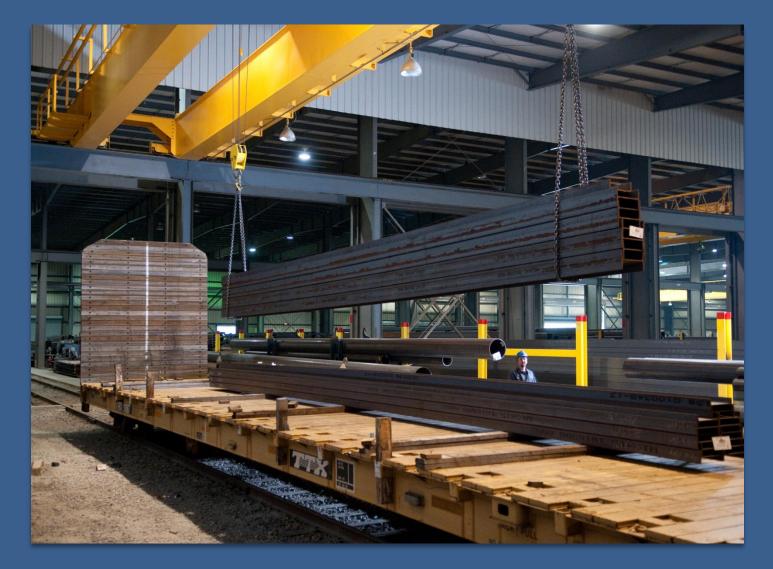

ons/footGood fro up to 1" thick plate

•Punches:

.1875" radius 40' long .375" radius 30' long

## Plasma Table & Oxy Fuel Table



#### Plasma Table



Bed 11' wide x 53' long water table



•Burns .050" through 1" thick plate Capable of holding two 120"x240" plates at one time

#### **Oxy Fuel Table**



# Capable of holding four 96" x 240" plates at one time



# Able to burn ¼" through 6 ½" thick plate up to 55' long



### Set up on twin beds 8'5" wide x 55' long dry table









One 18" Vertical Saw, miter cut up to 45 degrees Two 25" Horizontal Saws, miter cut up to 45 degrees Two 42" Horizontal Saws



# Camber Line





#### We are able to Camber up to a W40x328



### Tee Splitter



#### We are able to split W4 through W27

# Up to .500" web thickness









#### Rail line





Customer Satisfaction was built with our steel at...



#### **First Union Center**

Philadelphia, Pennsylvania



Wayne, Michigan



#### First Baptist Church of Hammond

Hammond, Indiana



#### Lambeau Field

Green Bay, Wisconsin



#### Orange County Choppers

Newburgh, New York



#### Pequot Casino

Ledyard, Connecticut



#### International Gem Tower

New York, New York



Thank you for choosing Infra-metals in Petersburg, Virginia

Please contact us for all of your carbon steel needs.

Phone: 1-800-435-0850 Fax: 1-804-957-5800 Direct Phone: 1-804-957-5900 1900 Bessemer Road Petersburg, VA 23805 www.infra-metals.com