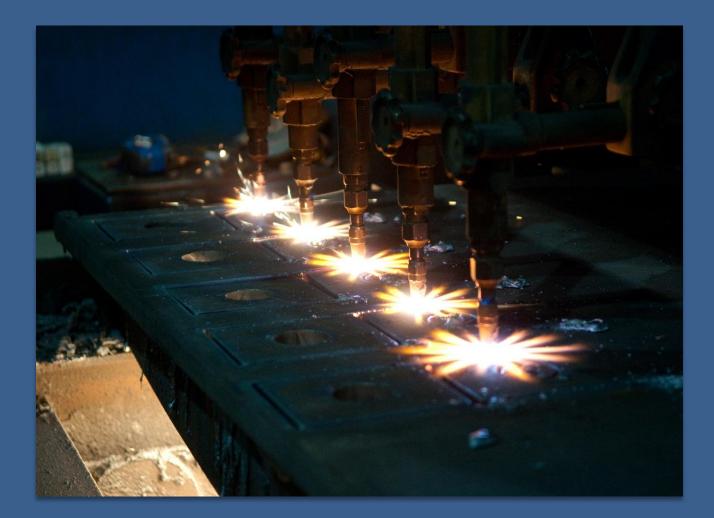

## Plasma Table & Oxy Fuel Table

#### Plasma Table

Bed 11' wide x 53' long water table

•Burns .050" through 1" thick plate Capable of holding two 120"x240" plates at one time

#### **Oxy Fuel Table**