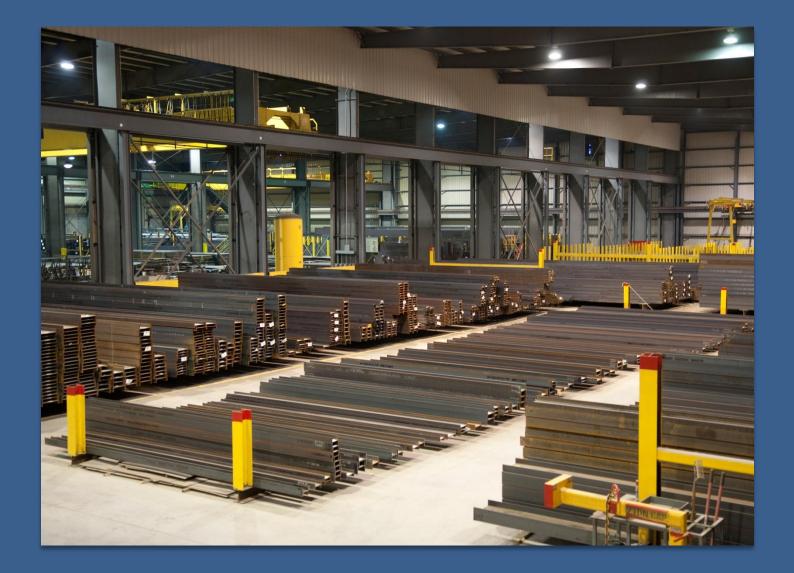

#### « Customer Satisfaction Built With Steel »

•225,000 Square Feet on 47 Acres of Land
•8 Overhead Cranes
•Dedicated Rail Line
•Truck Fleet of 15
•Metals Pre-Processing
•In House CAD

Infra-Metals is committed to providing you with quality steel products & services to meet your ever changing needs.