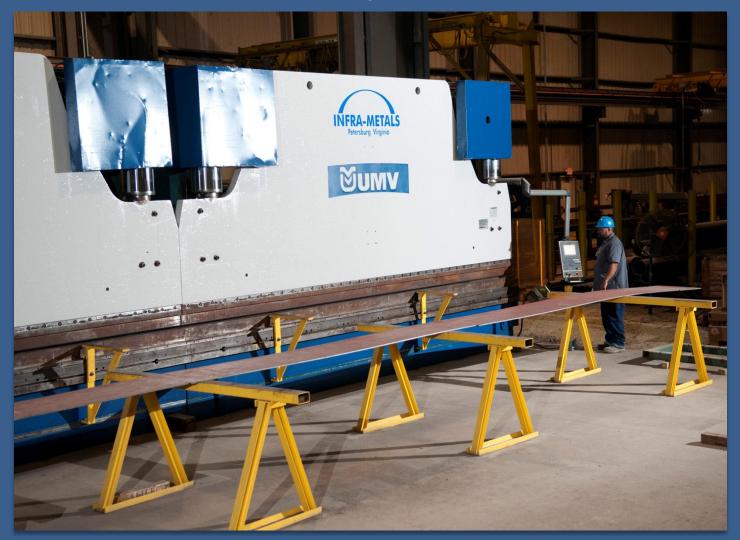

•CNC Plate Drill Table

•Two 700 ton 20' press brakes in tandem

### 40' Press Brake

# The press can run in single mode up to 20' or in tandem mode up to 40'

# Throat Depth is 24"

This is the max bend that can be done without interfering with the machine frame.