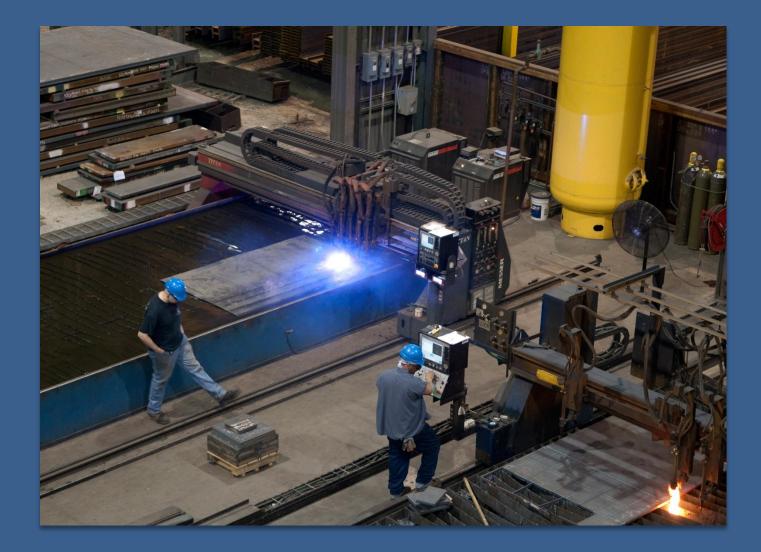

## Plasma Table & Oxy Fuel Table

#### Plasma Table

Bed 11' wide x 53' long water table

•Burns .050" through 1" thick plate Capable of holding two 120"x240" plates at one time

#### **Oxy Fuel Table**

# Capable of holding four 96" x 240" plates at one time

# Able to burn ¼" through 6 ½" thick plate up to 55' long