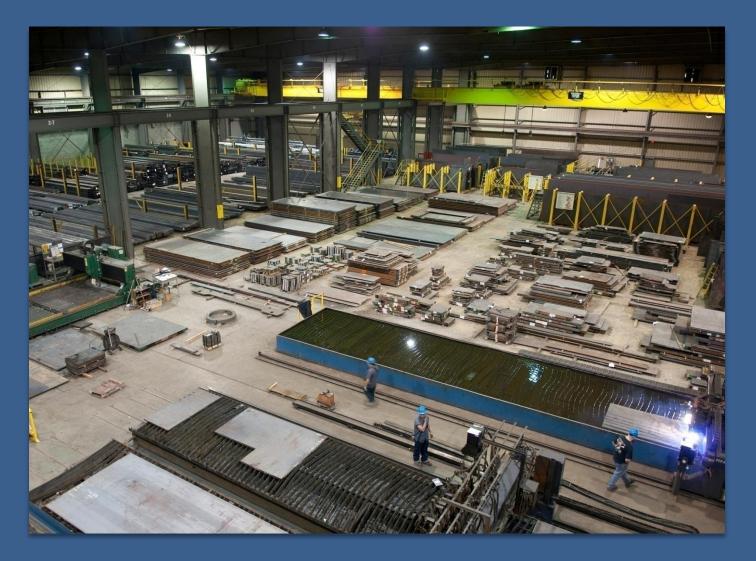

#### « Customer Satisfaction Built With Steel »

•225,000 Square Feet on 47 Acres of Land
•8 Overhead Cranes
•Dedicated Rail Line
•Truck Fleet of 15
•Metals Pre-Processing
•In House CAD

Infra-Metals is committed to providing you with quality steel products & services to meet your ever changing needs.

#### Plate «Floor Plate & Sheet»

We stock up to 6" Plate as well as 10" & 11" gauge Sheet

#### Plasma Table

Bed 11' wide x 53' long water table

•Burns .050" through 1" thick plate Capable of holding two 120"x240" plates at one time